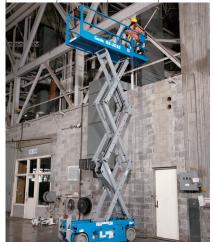

#### SCISSOR LIFTS

| ELECTRIC SLAB                  | DAY      | WEEKEND  | WEEK     | MONTH    |
|--------------------------------|----------|----------|----------|----------|
| 19' PLATFORM HEIGHT X 30" WIDE | \$125.00 | \$168.75 | \$240.00 | \$450.00 |
| 26' PLATFORM HEIGHT X 32" WIDE | \$140.00 | \$189.00 | \$340.00 | \$550.00 |
| 26' PLATFORM HEIGHT X 46" WIDE | \$140.00 | \$189.00 | \$340.00 | \$550.00 |