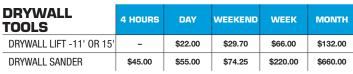

S                         | 4 HOURS  | DAY      | WEEKEND  | WEEK       | MONTH      |
|------------------------------------------------|----------|----------|----------|------------|------------|
| 36" SMOOTH DRUM / 3,400 L                      | \$135.00 | \$165.00 | \$222.75 | \$625.00   | \$1,550.00 |
| 40"/48" ROLLER - SMOOTH<br>DOUBLR DRUM - 3 TON | -        | \$275.00 | \$371.25 | \$1,000.00 | \$2,500.00 |







## **CARPENTER TOOLS**

#### **ALUMINUM BRAKE**



#### **ALUMINUM BRAKE**

10' BRAKE W/ STAND & CUTTER

| 4 HOURS  | DAY             | WEEKEND |  |  |  |
|----------|-----------------|---------|--|--|--|
| \$33.00  | \$47.00 \$63.45 |         |  |  |  |
| WEEK     | MONTH           |         |  |  |  |
| \$140.00 | \$280.00        |         |  |  |  |

#### DRYWALL TOOLS





#### **HAND TOOLS**



| <b>HAND TOOLS</b>        | 4 HOURS | DAY     | WEEKEND | WEEK     | MONTH    |
|--------------------------|---------|---------|---------|----------|----------|
| HAMMER TACKER            | -       | \$15.00 | \$20.25 | \$45.00  | \$90.00  |
| CIRCULAR - 7-1/4" SAW    | \$15.00 | \$22.00 | \$29.70 | \$66.00  | \$132.00 |
| CIRCULAR - 16-5/16" SAW  | \$38.00 | \$50.00 | \$67.50 | \$150.00 | \$450.00 |
| DRILL - 1/2"             | \$15.00 | \$22.00 | \$29.70 | \$66.00  | \$132.00 |
| JIG SAW                  | \$15.00 | \$22.00 | \$29.70 | \$66.00  | \$132.00 |
| MITRE SAW - 10" ELECTRIC | \$24.00 | \$32.00 | \$43.20 | \$96.00  | \$192.00 |
| MITRE SAW - HAND         | \$10.00 | \$15.00 | \$20.25 | \$45.00  | \$90.00  |
| SAWZALL - (SABRE) SAW    | \$15.00 | \$22.