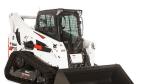

# Bobcat. EARTHMOVING EQUIPMENT

#### SKID-STEER LOADERS - RUBBER TIRES

#### **BOBCAT S570**

1,950 LBS CAPACITY / 68" WIDE / 61 HP / 6,400 LBS WEIGHT

| 4 HOURS  | DAY        | WEEKEND  |  |  |  |
|----------|------------|----------|--|--|--|
| \$160.00 | \$200.00   | \$270.00 |  |  |  |
| WEEK     | MONTH      |          |  |  |  |
| \$625.00 | \$1,495.00 |          |  |  |  |

#### **BOBCAT S590**

2,100 LBS CAPACITY / 68" WIDE / 68 HP / 6,700 LBS WEIGHT

| 4 HOURS  | DAY               | WEEKEND |  |  |
|----------|-------------------|---------|--|--|
| \$160.00 | \$200.00 \$270.00 |         |  |  |
| WEEK     | MONTH             |         |  |  |
| \$625.00 | \$1,495.00        |         |  |  |