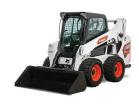

# Bobcat. EARTHMOVING EQUIPMENT

#### SKID-STEER LOADERS - RUBBER TIRES

#### **BOBCAT S570**

1,950 LBS CAPACITY / 68" WIDE / 61 HP / 6,400 LBS WEIGHT

| 4 HOURS  | DAY        | WEEKEND  |  |  |  |
|----------|------------|----------|--|--|--|
| \$160.00 | \$200.00   | \$270.00 |  |  |  |
| WEEK     | MONTH      |          |  |  |  |
| \$625.00 | \$1,495.00 |          |  |  |  |

#### **BOBCAT S590**

2,100 LBS CAPACITY / 68" WIDE / 68 HP / 6,700 LBS WEIGHT

| 4 HOURS  | DAY               | WEEKEND |  |  |
|----------|-------------------|---------|--|--|
| \$160.00 | \$200.00 \$270.00 |         |  |  |
| WEEK     | MONTH             |         |  |  |
| \$625.00 | \$1,495.00        |         |  |  |