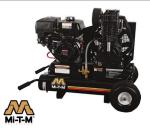

DIESEL - TOWABLE 185 CFM - 49HP / 80-120 PSI

| 4 HOURS  | DAI      | VVLEREIGD |  |
|----------|----------|-----------|--|
| \$105.00 | \$130.00 | \$175.50  |  |
| WEEK     | MONTH    |           |  |
| \$390.00 | \$840.00 |           |  |