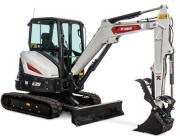

#### **BOBCAT E20**

2.0 TON - 14 HP - 8.5' DIG DEPTH 14' REACH

| 4 HOURS  | DAY               | WEEKEND |  |  |
|----------|-------------------|---------|--|--|
| \$185.00 | \$230.00 \$310.50 |         |  |  |
| WEEK     | MONTH             |         |  |  |
| \$695.00 | \$1,875.00        |         |  |  |

#### **BOBCAT E35**

3.8 TON - 25 HP - 11' DIG DEPTH 18' REACH

| 4 HOURS  | DAY        | WEEKEND  |  |  |  |
|----------|------------|----------|--|--|--|
| \$225.00 | \$280.00   | \$378.00 |  |  |  |
| WEEK     | MONTH      |          |  |  |  |
| \$825.00 | \$2,250.00 |          |  |  |  |

#### **BOBCAT E60**

6.0 TON - 55 HP - 13' DIG DEPTH 20.5' REACH

| 4 HOURS    | DAY        | WEEKEND |  |  |
|------------|------------|---------|--|--|
| -          | \$375.00   | 506.25  |  |  |
| WEEK       | MONTH      |         |  |  |
| \$1,150.00 | \$3,100.00 |         |  |  |