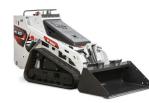

#### MINI TRACK LOADER - RUBBER TRACKS

#### **BOBCAT MT55**

520 LBS CAPACITY / 36" WIDE / 25 HP / 2,600 LBS WEIGHT

| 4 HOURS  | DAY        | WEEKEND  |  |
|----------|------------|----------|--|
| \$160.00 | \$200.00   | \$270.00 |  |
| WEEK     | MONTH      |          |  |
| \$600.00 | \$1,400.00 |          |  |

#### **BOBCAT MT100**

1,000 LBS CAPACITY / 44" WIDE / 25 HP / 3,300 LBS WEIGHT

| 4 HOURS  | DAY               | WEEKEND |  |  |
|----------|-------------------|---------|--|--|
| \$160.00 | \$200.00 \$270.00 |         |  |  |
| WEEK     | MONTH             |         |  |  |
| \$600.00 | \$1,400.00        |         |  |  |