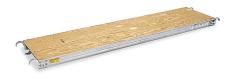

#### WALKBOARDS

| HAND TOOLS         | 4 HOURS | DAY    | WEEKEND | WEEK   | MONTH   |
|--------------------|---------|--------|---------|--------|---------|
| 19" WIDE X 7' LONG | -       | \$5.50 | \$7.43  | \$9.20 | \$16.00 |
| 24" WIDE X 7' LONG | -       | \$5.50 | \$7.43  | \$9.20 | \$16.00 |