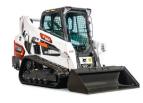

# Bobcat. EARTHMOVING EQUIPMENT

#### COMPACT TRACK LOADERS - RUBBER TRACKS

#### **BOBCAT T650**

2,570 LBS CAPACITY / 80" WIDE / 74 HP / 9,300 LBS WEIGHT

| 4 HOURS    | DAY WEEKEN        |  |  |  |
|------------|-------------------|--|--|--|
| -          | \$395.00 \$533.25 |  |  |  |
| WEEK       | MONTH             |  |  |  |
| \$1,350.00 | \$3,300.00        |  |  |  |

#### **BOBCAT T76**

2,900 LBS CAPACITY / 80" WIDE / 74 HP / 10,200 LBS WEIGHT

| 4 HOURS    | DAY        | WEEKEND  |  |
|------------|------------|----------|--|
| -          | \$395.00   | \$533.25 |  |
| WEEK       | MONTH      |          |  |
| \$1,350,00 | \$3,300.00 |          |  |

#### **BOBCAT T770**

3,475 LBS CAPACITY / 80" WIDE / 92 HP / 10,500 LBS WEIGHT

| 4 HOURS    | DAY               | WEEKEND |  |
|------------|-------------------|---------|--|
| -          | \$395.00 \$533.25 |         |  |
| WEEK       | MONTH             |         |  |
| \$1,350.00 | \$3,300.00        |         |  |