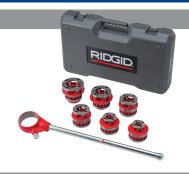

#### PIPE DIES & CUTTERS

| PIPE DIES & CUTTERS                                                          | 4 HOURS | DAY     | WEEKEND | WEEK     | MONTH    |
|------------------------------------------------------------------------------|---------|---------|---------|----------|----------|
| PIPE CUTTER - 2"                                                             | \$19.00 | \$25.00 | \$33.75 | \$75.00  | \$150.00 |
| PIPE CUTTER / CHAIN - 6"                                                     | \$22.00 | \$30.00 | \$40.50 | \$90.00  | \$180.00 |
| PIPE DIES/THREADERS - 1/2", 3/4", 1", 1-1/4", 1-1/2", 2"<br>INCLUDES RATCHET | -       | \$30.00 | \$40.50 | \$120.00 | \$240.00 |