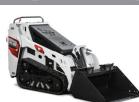

#### MINI TRACK LOADER - RUBBER TRACKS

#### **BOBCAT MT55**

520 LBS CAPACITY / 36" WIDE / 25 HP / 2,600 LBS WEIGHT

| 4 HOURS  | DAY        | WEEKEND  |  |
|----------|------------|----------|--|
| \$160.00 | \$200.00   | \$270.00 |  |
| WEEK     | MONTH      |          |  |
| \$600.00 | \$1,400.00 |          |  |

#### **BOBCAT MT100**

1,000 LBS CAPACITY / 44" WIDE / 25 HP / 3,300 LBS WEIGHT

| 4 HOURS  | DAY               | WEEKEND |  |  |
|----------|-------------------|---------|--|--|
| \$160.00 | \$200.00 \$270.00 |         |  |  |
| WEEK     | MONTH             |         |  |  |
| \$600.00 | \$1,400.00        |         |  |  |