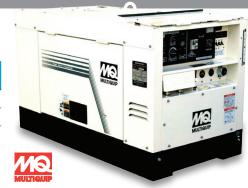

# **GENERATORS AND WELDERS**

#### WELDERS & CABLES

| GENERATORS                                                         | 4 HOURS | DAY      | WEEKEND  | WEEK     | MONTH      |
|--------------------------------------------------------------------|---------|----------|----------|----------|------------|
| 170 AMP STICK WELDER/GENERATOR / PORTABLE / GASS                   | -       | \$85.00  | \$114.75 | \$340.00 | \$1,020.00 |
| 300 AMP STICK WELDER/GENERATOR / PORTABLE / DIESEL                 | -       | \$130.00 | \$175.50 | \$520.00 | \$1,560.00 |
| WELDING CABLES / SET (2 - 50' CABLES, GROUND, STINGER, CONNECTORS) | -       | \$70.00  | \$94.50  | \$280.00 | \$840.00   |