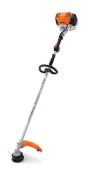

TILLER REAR TINE / 20" WIDE

| 4 HOURS  | DAY      | WEEKEND |
|----------|----------|---------|
| \$45.00  | \$55.00  | \$74.25 |
| WEEK     | MONTH    |         |
| \$220.00 | \$440.00 |         |

WEED EATER/ TRIMMER

2-CYCLE

| 4 HOURS  | DAY      | WEEKEND |  |
|----------|----------|---------|--|
| \$22.00  | \$28.00  | \$37.80 |  |
| WEEK     | MONTH    |         |  |
| \$140.00 | \$280.00 |         |  |

WHEELBARROW 6 CU/FT