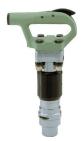

#### **CHIPPING HAMMERS**

18 LBS / 33 CFM / 2,000 BPM

| DAY     | WEEKEND | WEEK     | MONTH    |
|---------|---------|----------|----------|
| \$40.00 | \$54.00 | \$120.00 | \$240.00 |

2 Point or Chisel Bits are Included with Breaker Rental.

#### **RIVET BUSTER**

38 LBS / 39 CFM / 850 BPM / 1-1/8" SHANK

| DAY     | WEEKEND | WEEK     | MONTH    |
|---------|---------|----------|----------|
| \$45.00 | \$60.75 | \$135.00 | \$270.00 |

2 Point or Chisel Bits are Included with Breaker Rental.

| PAVING BREAKERS                            | DAY     | WEEKEND | WEEK     | MONTH    |
|--------------------------------------------|---------|---------|----------|----------|
| 35 LBS / 37 CFM / 1,850 BPM / 1" SHANK     | \$40.00 | \$54.00 | \$120.00 | \$240.00 |
| 60 LBS / 70 CFM / 1,350 BPM / 1-1/8" SHANK | \$45.00 | \$60.75 | \$135.00 | \$270.00 |
| 90 LBS / 62 CFM / 1,200 BPM / 1-1/8" SHANK | \$50.00 | \$67.50 | \$150.00 | \$300.00 |