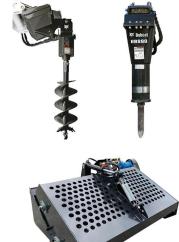

#### **LOADER ATTACHMENTS**

| LOADER ATTACHMENTS                                                       | 4 HOURS  | DAY      | WEEKEND  | WEEK       | MONTH      |
|--------------------------------------------------------------------------|----------|----------|----------|------------|------------|
| AUGER / 62" DRILL DEPTH                                                  | \$90.00  | \$110.00 | \$148.50 | \$330.00   | \$660.00   |
| AUGER BITS - 6", 9", 12", 15", 18"                                       | \$26.00  | \$32.00  | \$43.20  | \$96.00    | \$192.00   |
| AUGER BITS - 24", 36"                                                    | \$34.00  | \$43.00  | \$58.05  | \$130.00   | \$260.00   |
| AUGER BIT EXTENSION - 24" - UP TO 2                                      | \$20.00  | \$26.00  | \$35.10  | \$78.00    | \$156.00   |
| BREAKER - 150 FT/LBS (MT55 / MT100)                                      | \$130.00 | \$160.00 | \$216.00 | \$480.00   | \$1,200.00 |
| BREAKER - 300 FT/LBS                                                     | \$145.00 | \$180.00 | \$243.00 | \$540.00   | \$1,350.00 |
| BROOM - ANGLE - 84" WIDE                                                 | \$110.00 | \$140.00 | \$189.00 | \$420.00   | \$1,260.00 |
| BROOM - BOX/SWEEPER - 72" WIDE                                           | \$110.00 | \$140.00 | \$189.00 | \$420.00   | \$1,260.00 |
| BRUSH HOG - 72" WIDE - 3" CUT WITH LEXAN DOOR                            | -        | \$215.00 | \$290.25 | \$645.00   | \$1,625.00 |
| BUCKETS - SMOOTH OR WITH TEETH - 68" OR 80" WIDE - One Included W/Rental | \$28.00  | \$33.00  | \$44.55  | \$99.00    | \$297.00   |
| FORK LIFT - 42"/48"                                                      | \$28.00  | \$37.00  | \$49.95  | \$110.00   | \$330.00   |
| GRAPPLE - LOG - 56" (MT55 / MT100)                                       | \$60.00  | \$75.00  | \$101.25 | \$225.00   | \$450.00   |
| GRAPPLE BUCKET - 74" WIDE                                                | \$90.00  | \$110.00 | \$148.50 | \$330.00   | \$660.00   |
| LANDSCAPE RAKE - 72" WIDE                                                | \$110.00 | \$140.00 | \$189.00 | \$420.00   | \$1,260.00 |
| MUD/CONCRETE BUCKET - 1/2 YARD                                           | \$35.00  | \$45.00  | \$60.75  | \$180.00   | \$540.00   |
| PLANER - 18" WIDE X 6" DEEP - HIGH FLOW - BITS/HOLDERS EXTRA             | -        | \$275.00 | \$371.25 | \$1,000.00 | \$2,700.00 |
| SNOW/BOX PUSHER - 8'                                                     | -        | \$220.00 | \$297.00 | \$400.00   | \$800.00   |
| SOIL CONDITIONER - 72" WIDE                                              | \$110.00 | \$140.00 | \$189.00 | \$420.00   | \$1,260.00 |
| SPREADER - 18 CU FT                                                      | -        | \$220.00 | \$297.00 | \$400.00   | \$800.00   |
| TRENCHER - 6" WIDE X 36" DEEP (MT55 / MT100)                             | \$45.00  | \$55.00  | \$74.25  | \$220.00   | \$660.00   |
| TRENCHER - 8" WIDE X 48" DEEP                                            | \$110.00 | \$140.00 | \$189.00 | \$560.00   | \$1,400.00 |
| WHEEL SAW - 6" WIDE X 24" DEEP - HIGH FLOW - BITS/HOLDERS EXTRA          | -        | \$375.00 | \$506.25 | \$1,100.00 | \$3,200.00 |