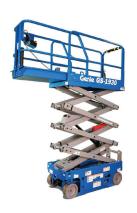

#### SCISSOR LIFTS

| ELECTRIC SLAB                  | DAY      | WEEKEND  | WEEK     | MONTH    |
|--------------------------------|----------|----------|----------|----------|
| 19' PLATFORM HEIGHT X 30" WIDE | \$125.00 | \$168.75 | \$240.00 | \$450.00 |
| 26' PLATFORM HEIGHT X 32" WIDE | \$140.00 | \$189.00 | \$340.00 | \$550.00 |
| 26' PLATFORM HEIGHT X 46" WIDE | \$140.00 | \$189.00 | \$340.00 | \$550.00 |