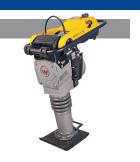

# **COMPACTION EQUIPMENT**

| JUMPING JACKS<br>/RAMMERS              | 4 HOURS | DAY      | WEEKEND  | WEEK     | MONTH    |
|----------------------------------------|---------|----------|----------|----------|----------|
| 2 CYCLE/4HP/129 LBS/<br>11" X 13" SH0E | \$60.00 | \$75.00  | \$101.25 | \$225.00 | \$550.00 |
| BATTERY/3HP/156 LBS/<br>11" X 13" SH0E | \$75.00 | \$100.00 | \$135.00 | \$300.00 | \$600.00 |