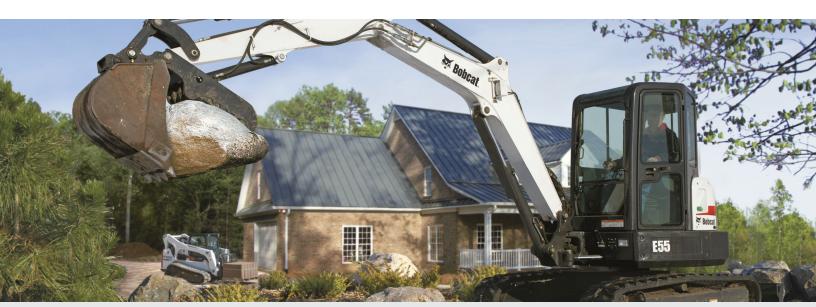

\$640.00   |
| KNUCKLE/HYDRO TILT (E35, E60)          | \$80.00  | \$100.00 | \$135.00 | \$300.00 | \$900.00   |
| PLATE COMPACTOR - 24" X 19" (E35, E60) | \$130.00 | \$160.00 | \$216.00 | \$550.00 | \$1,375.00 |



#### TRENCHERS

#### **GAS LINE**

4" WIDE X 18" DEEP - TIRES WALK BEHIND

| 4 HOURS  | DAY        | WEEKEND  |  |  |
|----------|------------|----------|--|--|
| \$140.00 | \$175.00   | \$236.25 |  |  |
| WEEK     | MONTH      |          |  |  |
| \$525.00 | \$1,575.00 |          |  |  |



#### **WATER LINE & DRAINAGE**

6" WIDE X 36" DEEP - TRACKS WALK BEHIND

| 4 HOURS  | DAY        | WEEKEND  |  |  |
|----------|------------|----------|--|--|
| \$140.00 | \$175.00   | \$236.25 |  |  |
| WEEK     | MONTH      |          |  |  |
| \$525.00 | \$1,575.00 |          |  |  |







# **FLOOR TOOLS**

#### CLEANING & DRYING







| CLEANING<br>& DRYING      | 4 HOURS | DAY     | WEEKEND | WEEK     | MONTH    |
|---------------------------|---------|---------|---------|----------|----------|
| BUFFER / 20" HIGH SPEED   | \$35.00 | \$47.00 | \$63.45 | \$141.00 | \$282.00 |
| DEHUMIDIFIER / 15 GAL/DAY | -       | \$40.00 | \$54.00 | \$120.00 | \$240.00 |
| DRYER / TURBO / 2,700 CFM | -       | \$23.00 | \$31.05 | \$66.00  | \$132.00 |
| FLOOR MAINTAINER / 15"    | \$30.00 | \$40.00 | \$54.00 | \$120.00 | \$240.00 |
| FLOOR MAINTAINER / 17"    | \$33.00 | \$45.00 | \$60.75 | \$135.00 | \$270.00 |
| HYDROSENSOR               | -       | \$12.00 | \$16.20 | \$36.00  | \$72.00  |

#### TILE / HARD SURFACE



| TILE / HARD<br>SURFACE                            | 4 HOURS