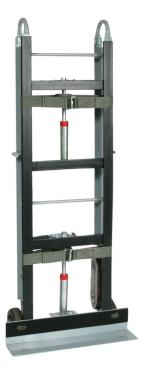

## MOVING EQUIPMENT

| MOVING<br>EQUIPMENT                     | 4 HOURS | DAY     | WEEKEND | WEEK    | MONTH    |
|-----------------------------------------|---------|---------|---------|---------|----------|
| APPLIANCE DOLLY /<br>750 LBS CAPACITY   | -       | \$17.00 | \$22.95 | \$68.00 | \$204.00 |
| PIANO DOLLY /<br>1,000 LBS CAPACITY     | -       | \$17.00 | \$22.95 | \$68.00 | \$204.00 |
| HANDRUCK / DUAL /<br>1,000 LBS CAPACITY | -       | \$27.00 | \$36.45 | \$81.00 | \$243.00 |