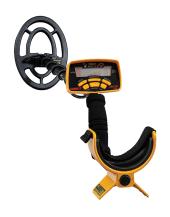

#### **METAL DETECTOR**

#### **METAL DETECTOR**

| 4 HOURS  | DAY      | WEEKEND |  |  |  |
|----------|----------|---------|--|--|--|
| \$21.00  | \$28.00  | \$37.80 |  |  |  |
| WEEK     | MONTH    |         |  |  |  |
| \$112.00 | \$336.00 |         |  |  |  |