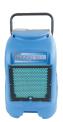

# **FLOOR TOOLS**

#### CLEANING & DRYING

| CLEANING<br>& DRYING      | 4 HOURS | DAY     | WEEKEND | WEEK     | MONTH    |
|---------------------------|---------|---------|---------|----------|----------|
| BUFFER / 20" HIGH SPEED   | \$35.00 | \$47.00 | \$63.45 | \$141.00 | \$282.00 |
| DEHUMIDIFIER / 15 GAL/DAY | -       | \$40.00 | \$54.00 | \$120.00 | \$240.00 |
| DRYER / TURBO / 2,700 CFM | -       | \$23.00 | \$31.05 | \$66.00  | \$132.00 |
| FLOOR MAINTAINER / 15"    | \$30.00 | \$40.00 | \$54.00 | \$120.00 | \$240.00 |
| FLOOR MAINTAINER / 17"    | \$33.00 | \$45.00 | \$60.75 | \$135.00 | \$270.00 |
| HYDROSENSOR               | -       | \$12.00 | \$16.20 | \$36.00  | \$72.00  |