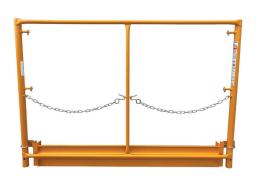

#### **GUARD RAILS**

| FRAMES & BRACES                           | 4 HOURS | DAY    | WEEKEND | WEEK   | MONTH  |
|-------------------------------------------|---------|--------|---------|--------|--------|
| 5' WIDE X 36" TALL (INCLUDES<br>TOEBOARD) | -       | \$3.30 | \$4.46  | \$5.50 | \$8.65 |
| 7' WIDE RAIL                              | -       | \$3.30 | \$4.46  | \$5.50 | \$8.65 |
| 7' TOEBOARD                               | -       | \$1.05 | \$1.42  | \$1.75 | \$4.05 |
| 28" WIDE X 36" TALL (INCLUDES TOEBOARD)   | -       | \$3.30 | \$4.46  | \$5.50 | \$8.65 |
| MID-POST                                  | _       | \$2.65 | \$3.58  | \$4.30 | \$6.85 |