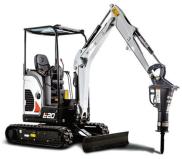

#### **BOBCAT E20**

2.0 TON - 14 HP - 8.5' DIG DEPTH 14' REACH

| 4 HOURS  | DAY               | WEEKEND |  |  |
|----------|-------------------|---------|--|--|
| \$185.00 | \$230.00 \$310.50 |         |  |  |
| WEEK     | MONTH             |         |  |  |
| \$695.00 | \$1,875.00        |         |  |  |