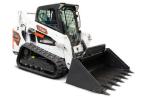

# Bobcat. EARTHMOVING EQUIPMENT

#### COMPACT TRACK LOADERS - RUBBER TRACKS

#### **BOBCAT T590**

2,100 LBS CAPACITY / 68" WIDE / 66 HP / 7,800 LBS WEIGHT

| 4 HOURS  | DAY               | WEEKEND |  |  |
|----------|-------------------|---------|--|--|
| -        | \$290.00 \$391.50 |         |  |  |
| WEEK     | MONTH             |         |  |  |
| \$925.00 | \$2,550.00        |         |  |  |

#### **BOBCAT T595**

2,200 LBS CAPACITY / 68" WIDE / 70 HP / 8,000 LBS WEIGHT

| 4 HOURS  | DAY               | WEEKEND |  |  |
|----------|-------------------|---------|--|--|
| -        | \$290.00 \$391.50 |         |  |  |
| WEEK     | MONTH             |         |  |  |
| \$925.00 | \$2,550.00        |         |  |  |