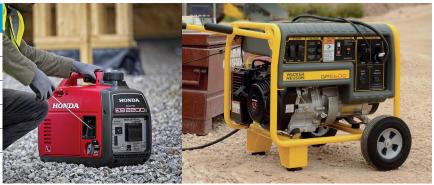

# **GENERATORS AND WELDERS**

#### GENERATORS

| GENERATORS                           | 4 HOURS | DAY     | WEEKEND  | WEEK     | MONTH      |
|--------------------------------------|---------|---------|----------|----------|------------|
| 2,200 WATT / SUITCASE                | \$33.00 | \$45.00 | \$60.75  | \$180.00 | \$540.00   |
| 3,500 WATT / PORTABLE                | -       | \$55.00 | \$74.25  | \$220.00 | \$660.00   |
| 5,600 WATT / PORTABLE                | -       | \$65.00 | \$87.75  | \$260.00 | \$780.00   |
| 6,500 WATT W/ INVERTER PORTABLE      | -       | \$85.00 | \$114.75 | \$340.00 | \$1,020.00 |
| CONTROL BOX / 15 AMP<br>BREAKERS X 4 | -       | \$30.00 | \$40.50  | \$120.00 | \$360.00   |
| POWER CORD / 50 AMP<br>PLUG          | -       | \$20.00 | \$27.00  | \$80.00  | \$240.00   |

#### WELDERS & CABLES

| GENERATORS                                                         | 4 HOURS | DAY      | WEEKEND  | WEEK     | MONTH      |
|--------------------------------------------------------------------|---------|----------|----------|----------|------------|
| 170 AMP STICK WELDER/GENERATOR / PORTABLE / GASS                   | -       | \$85.00  | \$114.75 | \$340.00 | \$1,020.00 |
| 300 AMP STICK WELDER/GENERATOR / PORTABLE / DIESEL                 | -       | \$130.00 | \$175.50 | \$520.00 | \$1,560.00 |
| WELDING CABLES / SET (2 - 50' CABLES, GROUND, STINGER, CONNECTORS) | -       | \$70.00  | \$94.50  | \$280.00 | \$840.00   |