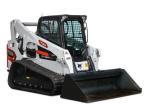

# Bobcat. EARTHMOVING EQUIPMENT

#### COMPACT TRACK LOADERS - RUBBER TRACKS

#### **BOBCAT T590**

2,100 LBS CAPACITY / 68" WIDE / 66 HP / 7,800 LBS WEIGHT

| 4 HOURS  | DAY               | WEEKEND |  |  |
|----------|-------------------|---------|--|--|
| -        | \$290.00 \$391.50 |         |  |  |
| WEEK     | MONTH             |         |  |  |
| \$925.00 | \$2,550.00        |         |  |  |

#### **BOBCAT T595**

2,200 LBS CAPACITY / 68" WIDE / 70 HP / 8,000 LBS WEIGHT

| 4 HOURS  | DAY               | WEEKEND |  |  |
|----------|-------------------|---------|--|--|
| -        | \$290.00 \$391.50 |         |  |  |
| WEEK     | MONTH             |         |  |  |
| \$925.00 | \$2,550.00        |         |  |  |

2,450 LBS CAPACITY / 68" WIDE / 74 HP / 8,900 LBS WEIGHT

| 4 HOURS  | DAY               | WEEKEND |  |
|----------|-------------------|---------|--|
| -        | \$290.00 \$391.50 |         |  |
| WEEK     | MONTH             |         |  |
| \$925.00 | \$2,550.00        |         |  |