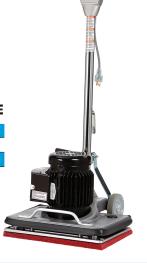

**ORBITAL - 18" SQUARE** 

| 4 HOURS  | DAY      | WEEKEND |  |
|----------|----------|---------|--|
| -        | \$65.00  | \$87.75 |  |
| WEEK     | MONTH    |         |  |
| \$260.00 | \$790.00 |         |  |