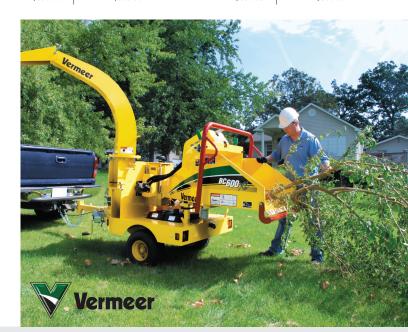

#### **BRUSH CHIPPER**

6" TOWABLE / GAS

| 4 HOURS  | DAY        | WEEKEND  |  |  |  |
|----------|------------|----------|--|--|--|
| \$135.00 | \$175.00   | \$236.25 |  |  |  |
| WEEK     | MONTH      |          |  |  |  |
| \$700.00 | \$2,100.00 |          |  |  |  |