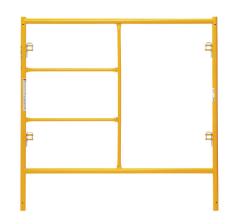

## **SCAFFOLD**

#### BAKERS SCAFFOLD - INDOOR :

# BAKERS SCAFFOLD INDOOR

SET OF 2 - 28" X 6' FRAMES, 2 - 6' CROSS BRACES, 1 - 28" X 6' BOARD & 4 - WHEELS

| 4 HOURS | DAY      | WEEKEND |  |  |  |
|---------|----------|---------|--|--|--|
| -       | \$27.00  | \$36.45 |  |  |  |
| WEEK    | MONTH    |         |  |  |  |
| \$81.00 | \$162.00 |         |  |  |  |