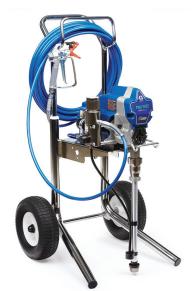

# PAINTING EQUIPMENT

PAINT SPRAYER AIRLESS

4 HOURS DAY WEEKEND
- \$125.00 \$168.75

WEEK MONTH

\$500.00 \$1,000.00