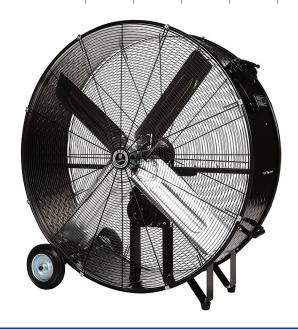

| FANS                  |         |         |         |          |          |
|-----------------------|---------|---------|---------|----------|----------|
| FANS                  | 4 HOURS | DAY     | WEEKEND | WEEK     | MONTH    |
| 18" / FL00R           | -       | \$15.00 | \$20.25 | \$45.00  | \$90.00  |
| 30" / PEDESTAL        | -       | \$30.00 | \$40.50 | \$90.00  | \$180.00 |
| 42" / PORTABLE BLOWER | -       | \$35.00 | \$47.25 | \$105.00 | \$210.00 |