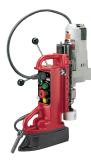

# DRILLS

| CORE DRILLS                                          | 4 HOURS | DAY      | WEEKEND  | WEEK     | MONTH      |
|------------------------------------------------------|---------|----------|----------|----------|------------|
| HANDHELD / ELECTRIC / 1" TO 4"<br>WET OR DRY BIT     | -       | \$55.00  | \$74.25  | \$165.00 | \$495.00   |
| HANDHELD / BATTERY / 1" TO 6"<br>WET OR DRY BIT      | -       | \$110.00 | \$148.50 | \$330.00 | \$990.00   |
| RIG W/ MOTOR & STAND<br>ELECTRIC / 2" TO 10" WET BIT | -       | \$140.00 | \$189.00 | \$420.00 | \$1,260.00 |

#### **CORE BITS & SOLID BITS**

SDS MAX SOLID BITS - 1/2" TO 2" SDS MAX CORE BITS - 5" TO 6" DRY CORE BITS 1" TO 6"

WET CORE BITS 2" TO 10"