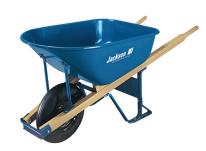

2-CYCLE

| 4 HOURS  | DAY      | WEEKEND |  |
|----------|----------|---------|--|
| \$22.00  | \$28.00  | \$37.80 |  |
| WEEK     | MONTH    |         |  |
| \$140.00 | \$280.00 |         |  |

WHEELBARROW 6 CU/FT

| 4 HOURS | DAY     | WEEKEND |
|---------|---------|---------|
| \$12.00 | \$15.00 | \$20.25 |
| WEEK    | MONTH   |         |
| \$45.00 | \$90.00 |         |