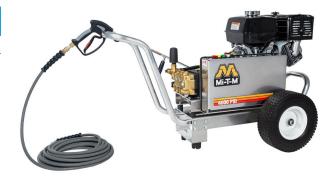

#### PRESSURE WASHERS

| PRESSURE WASHERS                               | 4 HOURS | DAY     | WEEKEND | WEEK     | MONTH    |
|------------------------------------------------|---------|---------|---------|----------|----------|
| PRESSURE WASHER / 4,000 PSI / 3.4 GPM / GAS    | \$40.00 | \$52.00 | \$70.20 | \$208.00 | \$624.00 |
| SURFACE CLEANER / 20" / 3 TO 5 GPM / 4,000 PSI | -       | \$25.00 | \$33.75 | \$75.00  | \$190.00 |