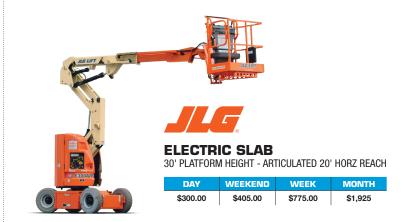

#### SCISSOR LIFTS

| ELECTRIC SLAB                  | DAY      | WEEKEND  | WEEK     | MONTH    |
|--------------------------------|----------|----------|----------|----------|
| 19' PLATFORM HEIGHT X 30" WIDE | \$125.00 | \$168.75 | \$240.00 | \$450.00 |
| 26' PLATFORM HEIGHT X 32" WIDE | \$140.00 | \$189.00 | \$340.00 | \$550.00 |
| 26' PLATFORM HEIGHT X 46" WIDE | \$140.00 | \$189.00 | \$340.00 | \$550.00 |