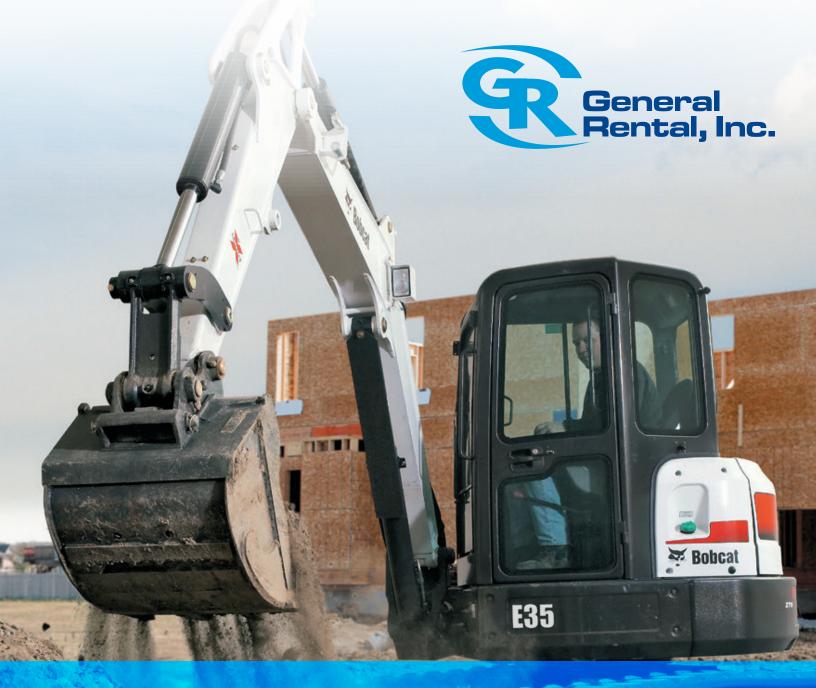

# Bobcat. EARTHMOVING EQUIPMENT

# EARTHMOVING EQUIPMENT

#### **BOBCAT E35**

3.8 TON - 25 HP - 11' DIG DEPTH 18' REACH

| 4 HOURS  | DAY        | WEEKEND  |  |  |  |
|----------|------------|----------|--|--|--|
| \$225.00 | \$280.00   | \$378.00 |  |  |  |
| WEEK     | MONTH      |          |  |  |  |
| \$825.00 | \$2,250.00 |          |  |  |  |