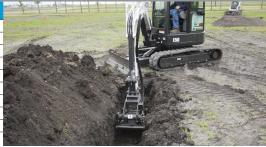

# EARTHMOVING EQUIPMENT

#### MINI EXCAVATORS

TRENCH BUCKETS ONE INCLUDED WITH RENTAL 12", 13", 16", 18", 24", 30", 36"

| 4 HOURS | DAY      | WEEKEND |  |
|---------|----------|---------|--|
| \$28.00 | \$33.00  | \$44.55 |  |
| WEEK    | MONTH    |         |  |
| \$99.00 | \$297.00 |         |  |