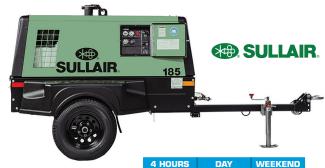

DIESEL - TOWABLE 185 CFM - 49HP / 80-120 PSI

| 4 HOURS  | DAI      | VVLEREIGD |  |
|----------|----------|-----------|--|
| \$105.00 | \$130.00 | \$175.50  |  |
| WEEK     | MONTH    |           |  |
| \$390.00 | \$840.00 |           |  |