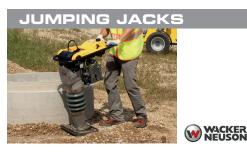

# **COMPACTION EQUIPMENT**

| JUMPING JACKS<br>/RAMMERS              | 4 HOURS | DAY      | WEEKEND  | WEEK     | MONTH    |
|----------------------------------------|---------|----------|----------|----------|----------|
| 2 CYCLE/4HP/129 LBS/<br>11" X 13" SH0E | \$60.00 | \$75.00  | \$101.25 | \$225.00 | \$550.00 |
| BATTERY/3HP/156 LBS/<br>11" X 13" SH0E | \$75.00 | \$100.00 | \$135.00 | \$300.00 | \$600.00 |