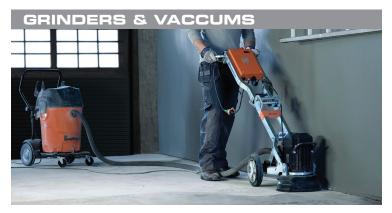

| GRINDERS & VACCUMS                   | 4 HOURS  | DAY      | WEEKEND  | WEEK     | MONTH      |
|--------------------------------------|----------|----------|----------|----------|------------|
| 11" GRINDER / ELECTRIC<br>120V 15A   | \$140.00 | \$185.00 | \$249.75 | \$555.00 | \$1,665.00 |
| VACCUM FOR 11" GRINDER               | \$55.00  | \$70.00  | \$94.50  | \$210.00 | \$630.00   |
| 18" GRINDER / ELECTRIC<br>240V 18A   | \$200.00 | \$260.00 | \$351.00 | \$780.00 | \$2,340.00 |
| VACCUM FOR 18" GRINDER               | \$70.00  | \$95.00  | \$128.25 | \$285.00 | \$855.00   |
| 8" PLANER / GAS<br>1/8" MAX PER PASS | -        | \$245.00 | \$330.75 | \$615.00 | \$1,435.00 |