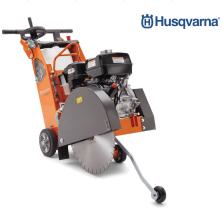

# **BLOCK & BRICK SAW** 14"/5" CUT DEPTH WET

| 4 HOURS  | DAY      | WEEKEND |  |  |
|----------|----------|---------|--|--|
| \$55.00  | \$70.00  | \$94.50 |  |  |
| WEEK     | MONTH    |         |  |  |
| \$210.00 | \$630.00 |         |  |  |

#### HANDHELD CONCRETE SAWS

| HANDHELD<br>CONCRETE SAWS                             | 4 HOURS  | DAY      | WEEKEND  | WEEK     | MONTH      |
|-------------------------------------------------------|----------|----------|----------|----------|------------|
| 14" / ELECTRIC 120V 20A<br>5" CUT DEPTH               | -        | \$120.00 | \$162.00 | \$480.00 | \$960.00   |
| 16" / ELECTRIC 24V 25A<br>6" CUT DEPTH                | -        | \$195.00 | \$263.25 | \$585.00 | \$1,450.00 |
| 14" / BATTERY / 5" CUT DEPTH                          | \$75.00  | \$100.00 | \$135.00 | \$400.00 | \$500.00   |
| 14" / 2-CYCLE / 5" CUT DEPTH                          | \$42.00  | \$57.00  | \$76.95  | \$228.00 | \$570.00   |
| 10" CUT N BREAK / 2-CYCLE<br>16" CUT DEPTH (FOR WALL) | \$130.00 | \$170.00 | \$229.50 | \$510.00 | \$1,020.00 |

#### **WALK-BEHIND CONCRETE SAWS**

| WALK-BEHIND<br>CONCRETE SAWS                 | 4 HOURS | DAY      | WEEKEND  | WEEK     | MONTH      |
|----------------------------------------------|---------|----------|----------|----------|------------|
| 14" / 4-1/2" CUT DEPTH<br>WET OR DRY         | \$55.00 | \$75.00  | \$101.25 | \$300.00 | \$900.00   |
| 18" / 6-5/8" CUT DEPTH WET                   | \$55.00 | \$75.00  | \$101.25 | \$300.00 | \$900.00   |
| 24" / 9-5/8" CUT DEPTH WET<br>SELF-PROPELLED | -       | \$140.00 | \$189.00 | \$420.00 | \$1,260.00 |