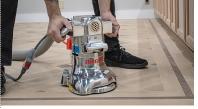

## SANDERS / HARDWOOD

**EDGER - 7" DISC** 

| 4 HOURS | DAY      | WEEKEND |  |  |
|---------|----------|---------|--|--|
| -       | \$33.00  | \$44.55 |  |  |
| WEEK    | MONTH    |         |  |  |
| £400.00 | \$206.00 |         |  |  |

**ORBITAL - 18" SQUARE** 

| 4 HOURS  | DAY      | WEEKEND |  |
|----------|----------|---------|--|
| -        | \$65.00  | \$87.75 |  |
| WEEK     | MONTH    |         |  |
| \$260.00 | \$790.00 |         |  |