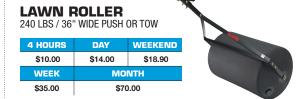

\$45.00

\$55.00

| LAWN<br>80 LBS CA |
|-------------------|
| 4 HOUR            |
| 4 HO              |

| LAWN SPREADER |
|---------------|
|               |

APACITY

| 4 HOURS | DAY     | WEEKEND |  |
|---------|---------|---------|--|
| \$10.00 | \$14.00 | \$18.90 |  |
| WEEK    | MONTH   |         |  |
| \$35.00 | \$70.00 |         |  |