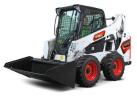

# Bobcat. EARTHMOVING EQUIPMENT

#### SKID-STEER LOADERS - RUBBER TIRES

#### **BOBCAT S570**

1,950 LBS CAPACITY / 68" WIDE / 61 HP / 6,400 LBS WEIGHT

| 4 HOURS  | DAY        | WEEKEND  |  |  |  |
|----------|------------|----------|--|--|--|
| \$160.00 | \$200.00   | \$270.00 |  |  |  |
| WEEK     | MONTH      |          |  |  |  |
| \$625.00 | \$1,495.00 |          |  |  |  |

#### **BOBCAT S590**

2,100 LBS CAPACITY / 68" WIDE / 68 HP / 6,700 LBS WEIGHT

| 4 HOURS  | DAY               | WEEKEND |  |  |
|----------|-------------------|---------|--|--|
| \$160.00 | \$200.00 \$270.00 |         |  |  |
| WEEK     | MONTH             |         |  |  |
| \$625.00 | \$1,495.00        |         |  |  |