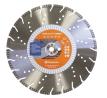

#### DIAMOND BLADE

**H**Husqvarna<sup>\*</sup>

#### **DIAMOND BLADE**

14" TO 24" - DEPENDS ON SAW Price Varies by Size.