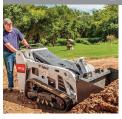

# Bobcat. EARTHMOVING EQUIPMENT

#### MINI TRACK LOADER - RUBBER TRACKS

#### **BOBCAT MT55**

520 LBS CAPACITY / 36" WIDE / 25 HP / 2,600 LBS WEIGHT

| 4 HOURS  | DAY        | WEEKEND  |  |
|----------|------------|----------|--|
| \$160.00 | \$200.00   | \$270.00 |  |
| WEEK     | MONTH      |          |  |
| \$600.00 | \$1,400.00 |          |  |

#### **BOBCAT MT100**

1,000 LBS CAPACITY / 44" WIDE / 25 HP / 3,300 LBS WEIGHT

| 4 HOURS  | DAY               | WEEKEND |  |  |
|----------|-------------------|---------|--|--|
| \$160.00 | \$200.00 \$270.00 |         |  |  |
| WEEK     | MONTH             |         |  |  |
| \$600.00 | \$1,400.00        |         |  |  |