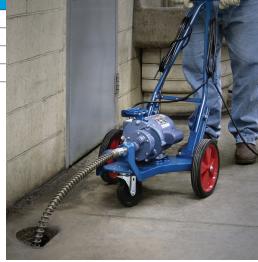

#### SEWER/DRAIN SNAKES - 3" TO 6" LINES

| SEWER/DRAIN SNAKES<br>3" TO 6" LINES             | 4 HOURS | DAY      | WEEKEND | WEEK     | MONTH    |
|--------------------------------------------------|---------|----------|---------|----------|----------|
| 96' ELECTRIC SECTIONAL SNAKE / 3" TO 10" LINES   | \$47.00 | \$62.00  | \$83.70 | \$248.00 | \$496.00 |
| 8' SECTIONS / ADDITIONAL CABLES / UP TO 200' MAX | -       | \$6.00   | \$8.10  | \$24.00  | \$48.00  |
| 85' ELECTRIC DRUM SNAKE / 3" TO 6" LINES         | \$47.00 | 62.00 \$ | \$83.70 | \$248.00 | \$496.00 |
| 50' ELECTRIC SNAKE / 1-1/4" TO 3" LINES          | \$38.00 | \$50.00  | \$67.50 | \$200.00 | \$400.00 |
| 50' HAND SNAKE / 1-1/4" TO 3" LINES              | \$30.00 | \$40.00  | \$54.00 | \$160.00 | \$320.00 |