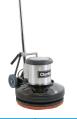

# **FLOOR TOOLS**

#### CLEANING & DRYING

| CLEANING<br>& DRYING      | 4 HOURS | DAY     | WEEKEND | WEEK     | MONTH    |
|---------------------------|---------|---------|---------|----------|----------|
| BUFFER / 20" HIGH SPEED   | \$35.00 | \$47.00 | \$63.45 | \$141.00 | \$282.00 |
| DEHUMIDIFIER / 15 GAL/DAY | -       | \$40.00 | \$54.00 | \$120.00 | \$240.00 |
| DRYER / TURBO / 2,700 CFM | -       | \$23.00 | \$31.05 | \$66.00  | \$132.00 |
| FLOOR MAINTAINER / 15"    | \$30.00 | \$40.00 | \$54.00 | \$120.00 | \$240.00 |
| FLOOR MAINTAINER / 17"    | \$33.00 | \$45.00 | \$60.75 | \$135.00 | \$270.00 |
| HYDROSENSOR               | -       | \$12.00 | \$16.20 | \$36.00  | \$72.00  |