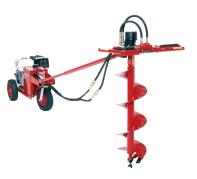

# LAWN & GARDEN EQUIPMENT

AUGER/POST HOLE 1 MAN / BITS = 6", 8", 10", 12" DRILL DEPTH 36"

| 4 HOURS  | DAY     | WEEKEND  |
|----------|---------|----------|
| \$55.00  | \$75.00 | \$101.25 |
| WEEK     | MONTH   |          |
| \$300.00 | 900.00  |          |