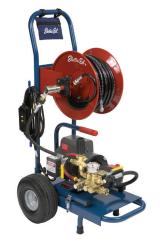

#### PRESSURE WASHERS

| PRESSURE WASHERS                               | 4 HOURS | DAY     | WEEKEND | WEEK     | MONTH    |
|------------------------------------------------|---------|---------|---------|----------|----------|
| PRESSURE WASHER / 4,000 PSI / 3.4 GPM / GAS    | \$40.00 | \$52.00 | \$70.20 | \$208.00 | \$624.00 |
| SURFACE CLEANER / 20" / 3 TO 5 GPM / 4,000 PSI | -       | \$25.00 | \$33.75 | \$75.00  | \$190.00 |