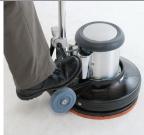

# **FLOOR TOOLS**

#### CLEANING & DRYING

| CLEANING<br>& DRYING      | 4 HOURS | DAY     | WEEKEND | WEEK     | MONTH    |
|---------------------------|---------|---------|---------|----------|----------|
| BUFFER / 20" HIGH SPEED   | \$35.00 | \$47.00 | \$63.45 | \$141.00 | \$282.00 |
| DEHUMIDIFIER / 15 GAL/DAY | -       | \$40.00 | \$54.00 | \$120.00 | \$240.00 |
| DRYER / TURBO / 2,700 CFM | -       | \$23.00 | \$31.05 | \$66.00  | \$132.00 |
| FLOOR MAINTAINER / 15"    | \$30.00 | \$40.00 | \$54.00 | \$120.00 | \$240.00 |
| FLOOR MAINTAINER / 17"    | \$33.00 | \$45.00 | \$60.75 | \$135.00 | \$270.00 |
| HYDROSENSOR               | -       | \$12.00 | \$16.20 | \$36.00  | \$72.00  |