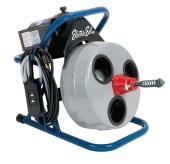

#### SEWER/DRAIN SNAKES - 3" TO 6" LINES

| SEWER/DRAIN SNAKES<br>3" TO 6" LINES             | 4 HOURS | DAY      | WEEKEND | WEEK     | MONTH    |
|--------------------------------------------------|---------|----------|---------|----------|----------|
| 96' ELECTRIC SECTIONAL SNAKE / 3" TO 10" LINES   | \$47.00 | \$62.00  | \$83.70 | \$248.00 | \$496.00 |
| 8' SECTIONS / ADDITIONAL CABLES / UP TO 200' MAX | -       | \$6.00   | \$8.10  | \$24.00  | \$48.00  |
| 85' ELECTRIC DRUM SNAKE / 3" TO 6" LINES         | \$47.00 | 62.00 \$ | \$83.70 | \$248.00 | \$496.00 |
| 50' ELECTRIC SNAKE / 1-1/4" TO 3" LINES          | \$38.00 | \$50.00  | \$67.50 | \$200.00 | \$400.00 |
| 50' HAND SNAKE / 1-1/4" TO 3" LINES              | \$30.00 | \$40.00  | \$54.00 | \$160.00 | \$320.00 |

#### SEWER/DRAIN SNAKES - 1" TO 3" LINES

| SEWER/DRAIN SNAKES<br>1" TO 3" LINES        | 4 HOURS | DAY     | WEEKEND | WEEK     | MONTH    |
|---------------------------------------------|---------|---------|---------|----------|----------|
| 25' ELECTRIC SNAKE / 1-1/4" TO 2-1/2" LINES | \$34.00 | \$45.00 | \$60.75 | \$180.00 | \$360.00 |
| 25' HAND SNAKE / 1" TO 2-1/2" LINES         | \$25.00 | \$33.00 | \$44.55 | \$132.00 | \$264.00 |
| 75' HAND RIBBON SNAKE / 3" TO 4" LINES      | \$21.00 | \$28.00 | \$37.80 | \$112.00 | \$224.00 |
| CLOSET AUGER / 3' CABLE                     | \$10.00 | \$12.00 | \$16.20 | \$36.00  | \$72.00  |