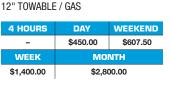

#### **BRUSH CHIPPER**

6" TOWABLE / GAS

| 4 HOURS  | DAY        | WEEKEND  |  |  |  |
|----------|------------|----------|--|--|--|
| \$135.00 | \$175.00   | \$236.25 |  |  |  |
| WEEK     | MONTH      |          |  |  |  |
| \$700.00 | \$2,100.00 |          |  |  |  |

**BRUSH CHIPPER** 

\$1,400.00