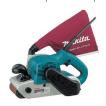

#### SANDERS

| SANDERS                | 4 HOURS | DAY     | WEEKEND | WEEK    | MONTH    |
|------------------------|---------|---------|---------|---------|----------|
| SANDER - BELT 4" X 24" | \$16.00 | \$22.00 | \$29.70 | \$66.00 | \$132.00 |
| SANDER - OSCILLATING   | \$16.00 | \$22.00 | \$29.70 | \$66.00 | \$132.00 |