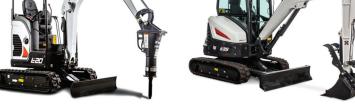

#### **BOBCAT E20**

2.0 TON - 14 HP - 8.5' DIG DEPTH 14' REACH

| 4 HOURS  | DAY               | WEEKEND |  |  |
|----------|-------------------|---------|--|--|
| \$185.00 | \$230.00 \$310.50 |         |  |  |
| WEEK     | MONTH             |         |  |  |
| \$695.00 | \$1,875.00        |         |  |  |

#### **BOBCAT E35**

3.8 TON - 25 HP - 11' DIG DEPTH 18' REACH

| 4 HOURS  | DAY        | WEEKEND  |  |  |  |
|----------|------------|----------|--|--|--|
| \$225.00 | \$280.00   | \$378.00 |  |  |  |
| WEEK     | MONTH      |          |  |  |  |
| \$825.00 | \$2,250.00 |          |  |  |  |