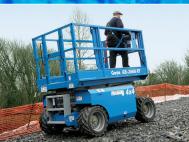

# **AERIAL EQUIPMENT**

#### SCISSOR LIFTS

| ELECTRIC SLAB                  | DAY      | WEEKEND  | WEEK     | MONTH    |
|--------------------------------|----------|----------|----------|----------|
| 19' PLATFORM HEIGHT X 30" WIDE | \$125.00 | \$168.75 | \$240.00 | \$450.00 |
| 26' PLATFORM HEIGHT X 32" WIDE | \$140.00 | \$189.00 | \$340.00 | \$550.00 |
| 26' PLATFORM HEIGHT X 46" WIDE | \$140.00 | \$189.00 | \$340.00 | \$550.00 |