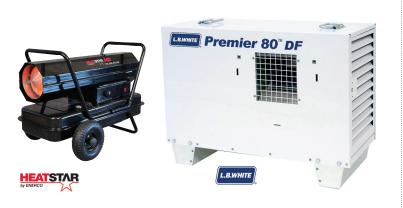

# **HEATERS AND FANS**

| HEATERS                                       |         |          |          |          |            |
|-----------------------------------------------|---------|----------|----------|----------|------------|
| HEATERS                                       | 4 HOURS | DAY      | WEEKEND  | WEEK     | MONTH      |
| 175,000 BTU / TORPEDO<br>DIESEL OR KEROSENE   | -       | \$45.00  | \$60.75  | \$180.00 | \$360.00   |
| 350,000 BTU / TORPEDO<br>KEROSENE             | -       | \$80.00  | \$108.00 | \$240.00 | \$480.00   |
| 80,000 BTU / TENT / PROPANE                   | -       | \$120.00 | \$162.00 | \$360.00 | \$720.00   |
| 170,000 BTU / TENT / PROPANE                  | -       | \$200.00 | \$270.00 | \$600.00 | \$1,200.00 |
| DUCT / 12" X 12' LONG<br>(PROPANE HEATERS)    | -       | \$12.00  | \$16.20  | \$36.00  | \$108.00   |
| DIFFUSER / 12"<br>(PROPANE HEATERS)           | -       | \$22.00  | \$29.70  | \$66.00  | \$132.00   |
| 45,000 BTU PATIO HEATER<br>PROPANE TANK EXTRA | _       | \$75.00  | \$101.25 | \$225.00 | \$450.00   |