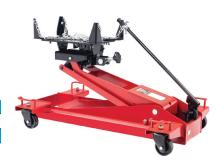

#### TRANSMISSION JACK

1 TO

| 4 HOURS  | DAY      | WEEKEND |  |  |  |
|----------|----------|---------|--|--|--|
| -        | \$40.00  | \$54.00 |  |  |  |
| WEEK     | MONTH    |         |  |  |  |
| \$160.00 | \$480.00 |         |  |  |  |