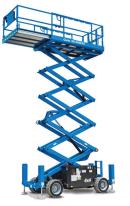

#### SCISSOR LIFTS

| ELECTRIC SLAB                  | DAY      | WEEKEND  | WEEK     | MONTH    |
|--------------------------------|----------|----------|----------|----------|
| 19' PLATFORM HEIGHT X 30" WIDE | \$125.00 | \$168.75 | \$240.00 | \$450.00 |
| 26' PLATFORM HEIGHT X 32" WIDE | \$140.00 | \$189.00 | \$340.00 | \$550.00 |
| 26' PLATFORM HEIGHT X 46" WIDE | \$140.00 | \$189.00 | \$340.00 | \$550.00 |

#### **ROUGH TERRAIN**

33' PLATFORM HEIGHT X 69" WIDE - DIESEL 4WD

| DAY      | WEEKEND  | WEEK     | MONTH      |
|----------|----------|----------|------------|
| \$280.00 | \$378.00 | \$625.00 | \$1,400.00 |