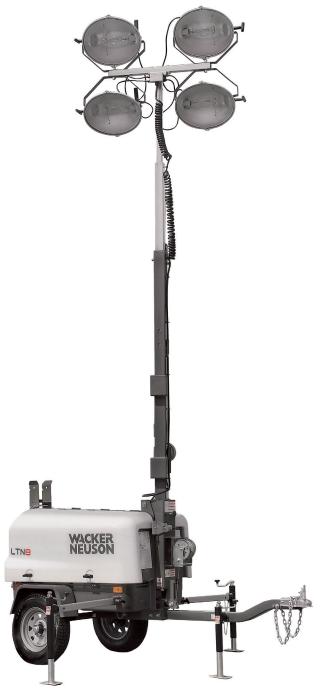

# 4 HOURS DAY WEEKEND WEEK MONTH \$115.00 \$155.25 \$265.00 \$550.00 \$95.00 \$128.25 \$190.00 \$475.00

\$40.50

\$90.00

\$270.00

LIGHTING EQUIPMENT

TOWABLE / DIESEL
BALLOON LIGHT / 1,000 WATT

36" ELECTRIC

LIGHT TOWER / 4,000 WATT